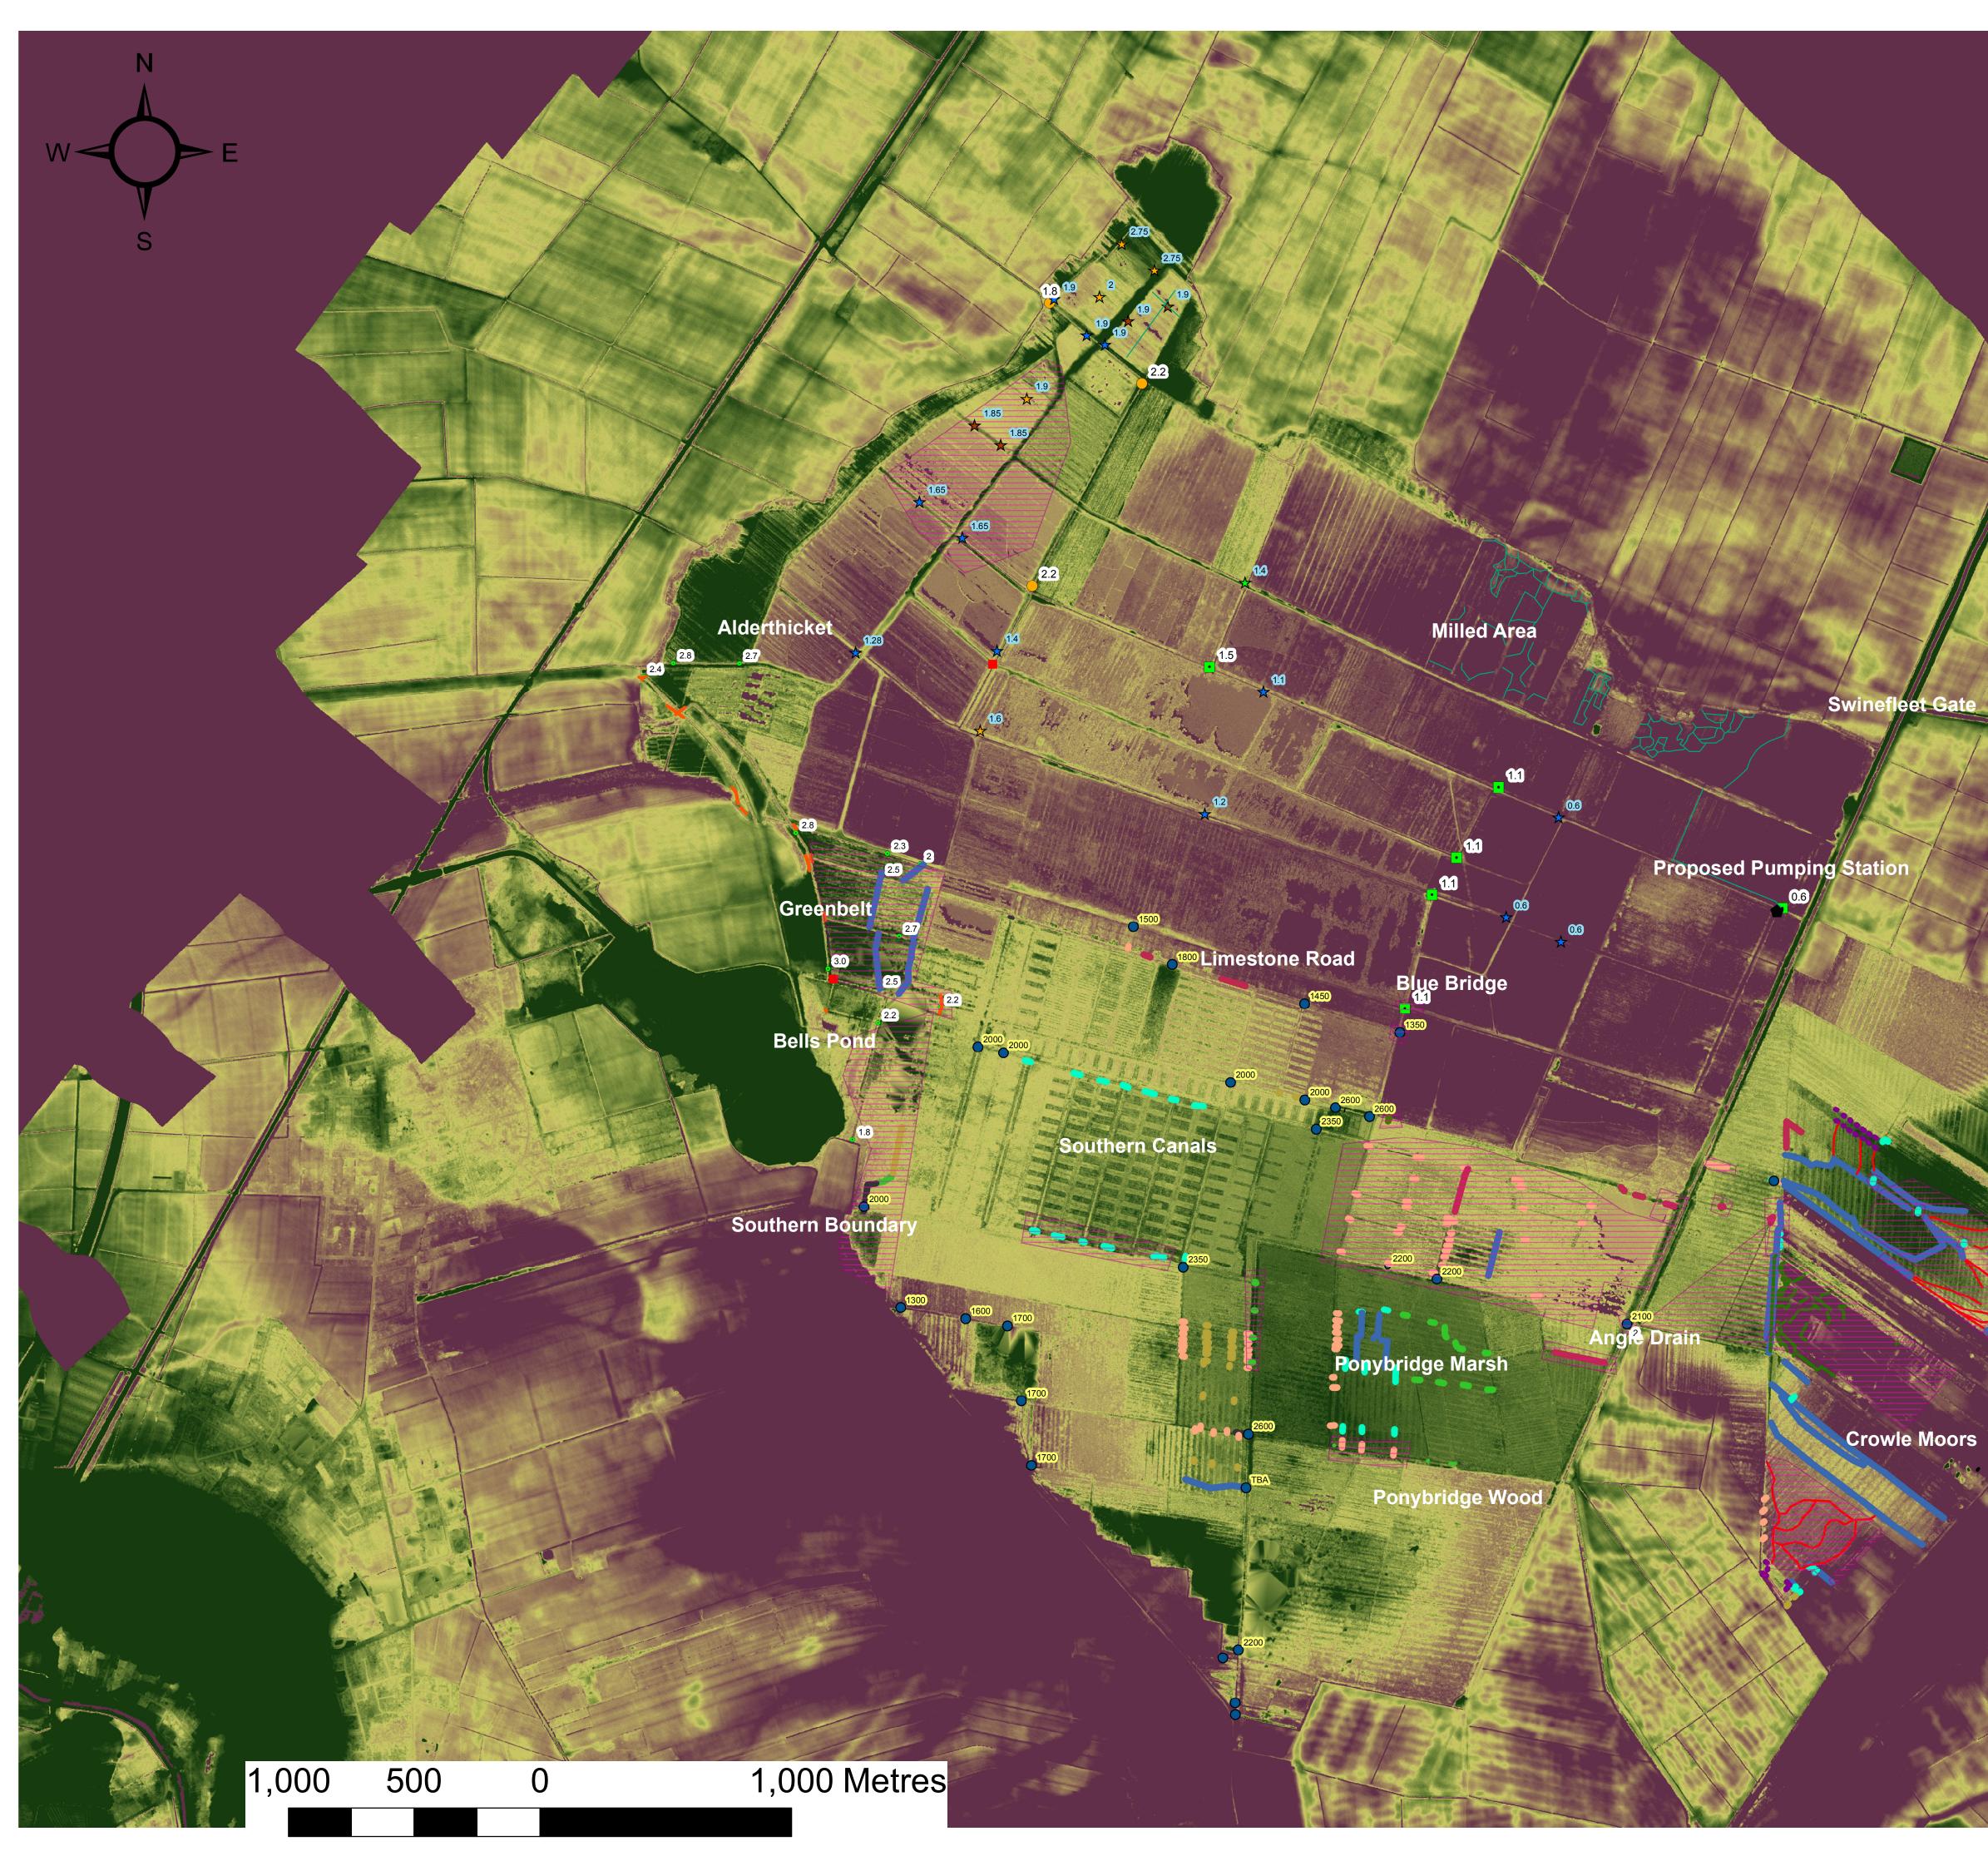

# THORNE CROWLE AND GOOLE MOORS Works Completed and Works Planned up to March 2016 V1

Contains Ordnance Survey data © Crown copyright and database right 2015

| Thorne, Crowle &<br>Goole Moors SSSI | Estimated<br>Final Costs | Estimated<br>Final | Estimated<br>Final Net | EA Grant<br>Approved | Expenditure to date to | Contributions N<br>To date to | Net Expenditure<br>to date to | EA Grant<br>balance |            |           | xpenditure<br>5/16 |            | 1        | Estimated I<br>201 | •       | re         | Est | imated E<br>2017 | xpenditur<br>7/18 | e  | Estimated EA<br>Grant |
|--------------------------------------|--------------------------|--------------------|------------------------|----------------------|------------------------|-------------------------------|-------------------------------|---------------------|------------|-----------|--------------------|------------|----------|--------------------|---------|------------|-----|------------------|-------------------|----|-----------------------|
| WLMP Spend Profile                   |                          | Contributions      | Expenditure            |                      | end Mar 16             | end Mar 16                    | end Mar 16                    | end Mar 16          | Q1         | Q2        | Q3                 | Q4         | Q1       | Q2                 | Q3      | Q4         | Q1  | Q2               | Q3 (              | 24 | Final Balance         |
|                                      |                          |                    |                        |                      |                        |                               |                               |                     | apr to Jun | Jul to Se | o Oct to Dec       | Jan to Mar |          |                    |         |            |     |                  |                   |    |                       |
| Environmental Statemen               | £100,000                 | £10,000            | £90,000                | £90,000              | £92,790                | £10,000                       | £82,790                       | £7,210              | £0         | £         | ) £0               | £0         | 7,210    | -                  | -       | -          | -   | -                | -                 | -  | £0                    |
| Design and Appraisal                 | £464,407                 | £4,760             | £459,647               | £514,480             | £418,825               | £4,760                        | £414,064                      | £100,416            | £4,874     | £26,758   | £32,945            | £23,896    | £15,583  | £10,000            | £10,000 | £10,000    | -   | -                | -                 | -  | £54,833               |
| Construction Works                   | £2,109,879               | £46,580            | £2,063,299             | £2,329,610           | £809,618               | £46,580                       | £763,038                      | £1,566,572          | £20,979    | £21,692   | £69,812            | £252,940   | £438,263 | £806,000           | £32,000 | £24,000    | -   | -                | -                 | -  | £266,309              |
| Contingencies                        | -                        | -                  | -                      | -                    | -                      | -                             | -                             | -                   | -          | -         | -                  | -          | -        | -                  | -       | -          | -   | -                | -                 | -  |                       |
|                                      |                          |                    |                        |                      |                        |                               |                               |                     | £25,853    | £48,450   | £102,757           | £276,836   | £461,056 | £816,000           | £42,000 | £34,000    | £0  | £0               | £0                | £0 |                       |
| TOTALS                               | £2,674,286               | £61,340            | £2,612,946             | £2,934,090           | £1,321,233             | £61,340                       | £1,259,893                    | £1,674,197          | Y          | ear Total |                    | £453,896   |          | Year Total         |         | £1,353,056 | Y   | ear Total        |                   | £0 | £321,141              |